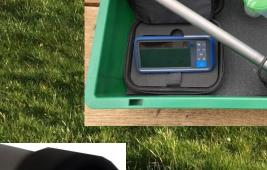

## **EASYSCOPE- MULTIFUNCTION ENDOSCOPE**

The latest mobile endoscopic unit for everyday Veterinary and Farm Animal Use

- Rapid internal examinations and precise placement of Semen or Embryos
- **Superb Ergonomics and Functions**
- New arm mounted multifunction Bluetooth Monitor
- Developed by a veterinarian for practical everyday work
- Use for:
  - Artificial Insemination see exactly where to place semen with new 22.5" (56.5cm) Al Gun - uses standard sheathes
  - Embryo transfer optimize procedure
  - Internal examinations of Vagina, Rectum, Teeth and Gullet
  - **Surgical Procedures**

- Splash Proof with Rubber Reinforced Body
- . Removable SD Memory Card
- 12 Hour Lithium Rechargeable Battery
- Unique Al Gun Feed through system for training Artificial Inseminators
- May be used to Al cows with Easyscope 22.5' (56.5cm) Al Gun and standard 18' (45cm) Al Sheathes
- **Quality Stainless Steel Instrument**
- Easy to clean
- Manufactured in the EU