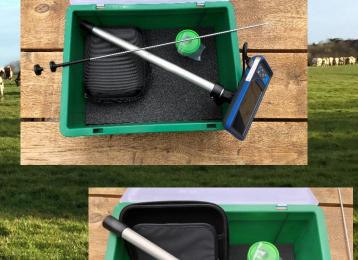

Super Bright LED **Inspection Lights** 

Available as:

IVET/001 Easyscope 4 complete with Probe, Camera, Charger Case Leads, Hard Case and Full Instructions IVS/003 Easyscope 22.5" (56.5cm) AI Gun

IVET/007 18" (45cm) Sheathes - Blue Un-Split 50/pack