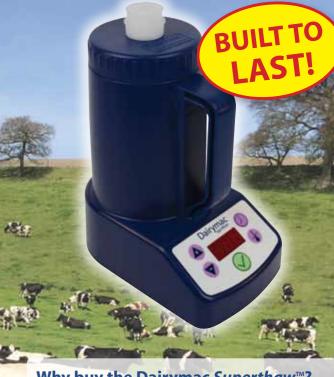

## Dairymac Superthaw™

Award winning advanced semen thawing features:

- Adjustable digital temperature 20-40°C (99% accuracy) which can be set at correct temperature for normal and sexed semen
- Built in countdown timer with buzzer one button operation
- Gun warmer chamber keep thawed straws and guns at a stable temperature
- Large removable straw basket
- Watertight lid with pressure relief valve
- Fully insulated flask to help retain heat
- Latest low energy use rated electronics
- Supplied with 120-220vdc & 12vdc power supplies
- CE, UL and cUL compliant

## Fantastic build quality from a quality **UK manufacturer**

- Large waterproof LCD digital display
- Thermoplastic case, stainless steel water bath and silicone heater
- Heat retention and multiple power supplies allow easy transport around farm
- 2 year warranty

The Dairymac Superthaw™ is an evolution in Al procedure and accurate semen thawing. It puts the latest technology within reach of every dairy farmer at a modest price