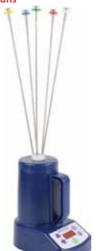

## Dairymac Superthaw™

Award winning advanced semen thawing features:

- Adjustable digital temperature 20-40°C (99% accuracy) which can be set at correct temperature for normal and sexed semen
- Built in countdown timer with buzzer one button operation
- Gun warmer chamber keep thawed straws and guns at a stable temperature
- Large removable straw basket
- Watertight lid with pressure relief valve
- Fully insulated flask to help retain heat
- Latest low energy use rated electronics
- Supplied with 120-220vdc & 12vdc power supplies
- CE, UL and cUL compliant

#### 37°C for 40 seconds for sexed semen

ber can be removed

Prepare several Al guns in batches and use the handy Al gun warmer chamber to save time and reduce stress on waiting cows

# Al gun warmer dry chamber

- Accurate thawing times and temperatures ob served for all types of semen
- Robust design for use in the field and harsh environments
- Better quality sperm ensures a higher % of living sperm, increasing herd fertility with fewer returns
- Can also be used in embryo transfer procedures