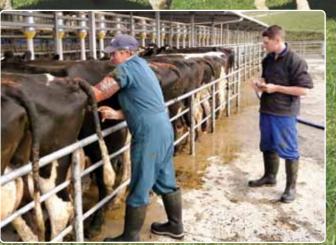

#### 37°C for 40 seconds for sexed semen

ber can be removed

Prepare several Al guns in batches and use the handy Al gun warmer chamber to save time and reduce stress on waiting cows