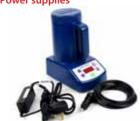

## Dairymac Superthaw™

Award winning advanced semen thawing features:

- Adjustable digital temperature 20-40°C (99% accuracy) which can be set at correct temperature for normal and sexed semen
- Built in countdown timer with buzzer one button operation
- Gun warmer chamber keep thawed straws and guns at a stable temperature
- Large removable straw basket
- Watertight lid with pressure relief valve
- Fully insulated flask to help retain heat
- Latest low energy use rated electronics
- Supplied with 120-220vdc & 12vdc power supplies
- CE, UL and cUL compliant