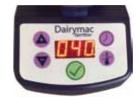

## Dairymac Superthaw™

Award winning advanced semen thawing features:

- Adjustable digital temperature 20-40°C (99% accuracy) which can be set at correct temperature for normal and sexed semen
- Built in countdown timer with buzzer one button operation
- Gun warmer chamber keep thawed straws and guns at a stable temperature
- Large removable straw basket
- Watertight lid with pressure relief valve
- Fully insulated flask to help retain heat
- Latest low energy use rated electronics
- Supplied with 120-220vdc & 12vdc power supplies
- CE, UL and cUL compliant