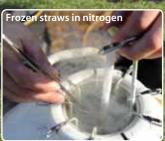

## **Background - The Facts!**

It is very important that bull semen is thawed consistently at the right temperature and for the correct time.

The recommendations are as follows:

- Normal semen is 35-36°C (95°F) for 45 seconds
- Sexed semen is 36-37°C (98°F) for 40 seconds

If this does not take place then a percentage of sperm will die long before they ever see a cow, this has even greater consequences for sexed semen and older straws.

Our new Dairymac Superthaw™ is designed and manufactured in the UK and based on a comprehensive list of 'needs' and 'desires' in our discussions with farmers. Al technicians and vets.