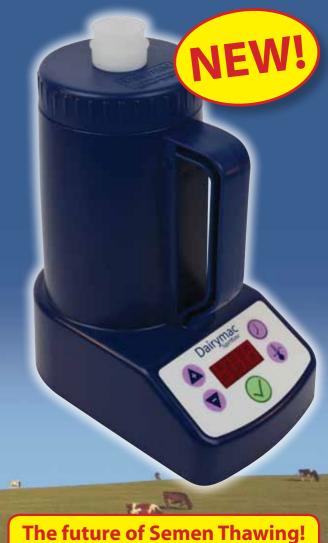

## Dairymac Superthaw™

Award winning advanced semen thawing features:

- Adjustable digital temperature 20-40°C (99% accuracy) which can be set at correct temperature for normal and sexed semen
- Built in countdown timer with buzzer one button operation
- Gun warmer chamber keep thawed straws and guns at a stable temperature
- Large removable straw basket
- Watertight lid with pressure relief valve
- Fully insulated flask to help retain heat
- Latest low energy use rated electronics
- Supplied with 120-220vdc & 12vdc power supplies
- CE, UL and cUL compliant

The Dairymac Superthaw™ makes it easy to program the correct temperature and time