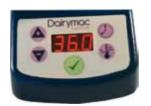

The Dairymac Superthaw™ makes it easy to program the correct temperature and time

#### 36°C for 45 seconds for normal semen