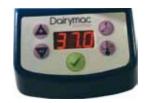

## **Background - The Facts!**

It is very important that bull semen is thawed consistently at the right temperature and for the correct time.

The recommendations are as follows:

- Normal semen is 35-36°C (95°F) for 45 seconds
- Sexed semen is 36-37°C (98°F) for 40 seconds

#### 37°C for 40 seconds for sexed semen

ber can be removed

Prepare several Al guns in batches and use the handy Al gun warmer chamber to save time and reduce stress on waiting cows