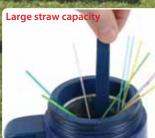

## Dairymac Superthaw™

Award winning advanced semen thawing features:

- Adjustable digital temperature 20-40°C (99% accuracy) which can be set at correct temperature for normal and sexed semen
- Built in countdown timer with buzzer one button operation
- Gun warmer chamber keep thawed straws and guns at a stable temperature
- Large removable straw basket
- Watertight lid with pressure relief valve
- Fully insulated flask to help retain heat
- Latest low energy use rated electronics
- Supplied with 120-220vdc & 12vdc power supplies
- CE, UL and cUL compliant