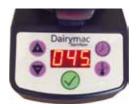

## **Background - The Facts!**

It is very important that bull semen is thawed consistently at the right temperature and for the correct time.

The recommendations are as follows:

- Normal semen is 35-36°C (95°F) for 45 seconds
- Sexed semen is 36-37°C (98°F) for 40 seconds

#### 37°C for 40 seconds for sexed semen

ber can be removed

Prepare several Al guns in batches and use the handy Al gun warmer chamber to save time and reduce stress on waiting cows